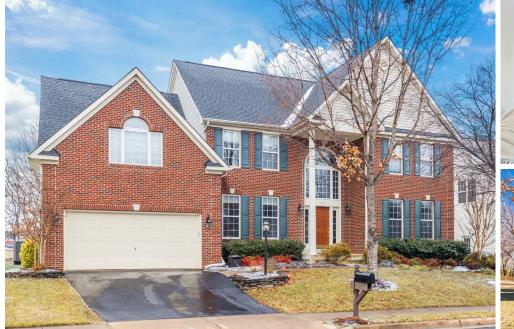

**805 SADDLEBACK PLACE NE** 5 Beds · 3.1 Baths · 6,446 Sq. Ft. · **Record Sale Price of \$881,999** 

- Five-Star Zillow Review

Under Contract 805 SADDLEBACK PLACE NE SOLD PRE-MARKET · RECORD SALE PRICE OF \$881,999