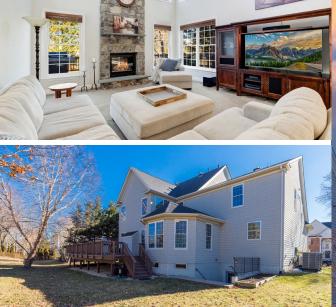

**805 SADDLEBACK PLACE NE** 5 Beds · 3.1 Baths · 6,446 Sq. Ft. · **Record Sale Price of \$881,999** 

- Five-Star Zillow Review

Under Contract 805 SADDLEBACK PLACE NE SOLD PRE-MARKET · RECORD SALE PRICE OF \$881,999